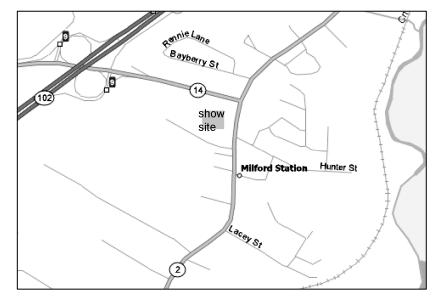

#### **DIRECTIONS to SHOW SITE**

From Hwy 102 take Exit 9 to Hwy 14. From Halifax turn right onto Hwy 14 and from Truro turn left. Proceed to T intersection. Turn right onto Hwy 2 then turn right on the first road you come to. Proceed up this road to the show site.