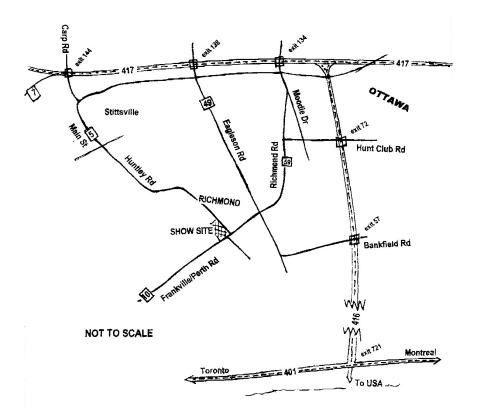

# May 26, 27 & 28, 2017

(unbenched, unexamined) Richmond Agricultural Fairgrounds 6107 Perth St., Richmond (Ottawa) Ontario K0A 2T0

Dedicated in Honour of Squibs Mercier, a 64 Year Member of the Ottawa Kennel Club and a 50 Year Life Member of the Canadian Kennel Club