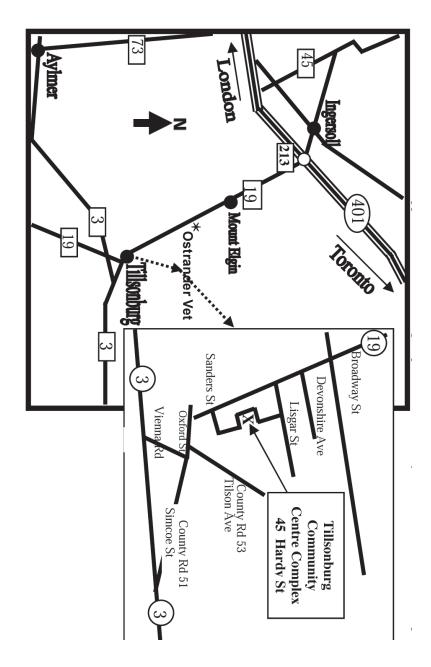

## TILLSONBURG COMMUNITY CENTRE COMPLEX 45 Hardy Avenue, Tillsonburg, Ontario N4G 3W9

These Shows Held Under The Canadian Kennel Club Rules – Unbenched – Indoors

Saturday, JULY 9, 2016 Sunday, JULY 10, 2016