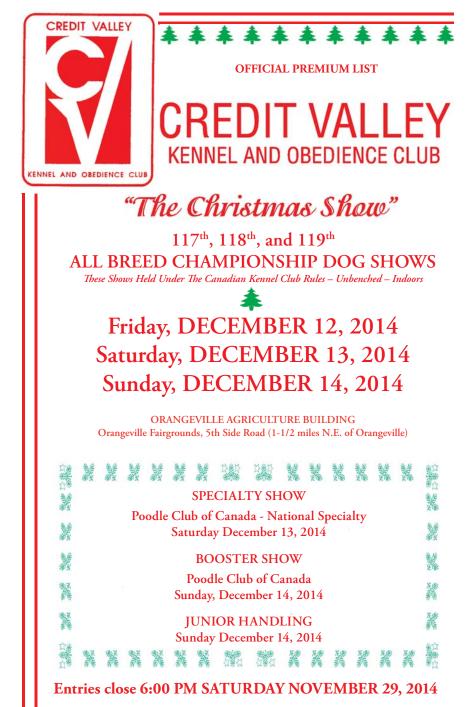

# A Christmas Gala Come and Enjoy the Fun!

JUNIOR HANDLING Sunday, December 14, 2014 Held under CKC Rules - Judge to be announced day of show.

| Classes:     |                                                    |
|--------------|----------------------------------------------------|
| Pee Wee      | 4 – 6 yrs. (non-competitive)                       |
| Junior       | 7 – 10 yrs. (Novice and Open)                      |
| Intermediate | 11 – 14 yrs. (Novice and Open)                     |
| Senior       | 15 – up to but not incl. 18 yrs. (Novice and Open) |
| Best Overall | (excluding Pee Wee)                                |

## NATIONAL SPECIALTY SHOW THE POODLE CLUB OF CANADA for Toy - Miniature - Standard Poodles

Saturday, December 13, 2014

Secretary:

Treasurer:

Paul Maletta

Margot Jorgensen

**MJN Show Services** 

Superintendent & Secretary: