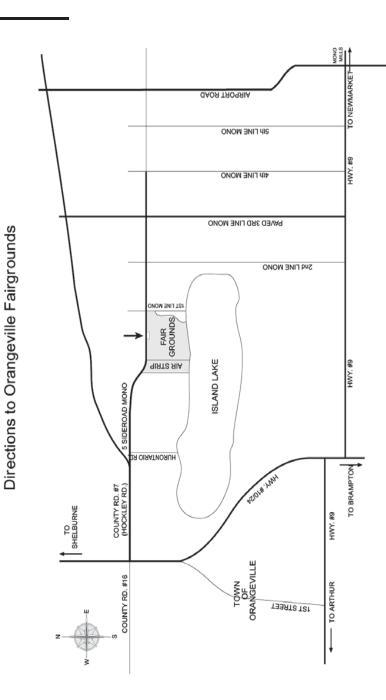

PARKING

The south side of the building is a towaway zone. Exhibitors who park there risk having their vehicle towed. Parking for vehicles is on the east side of the building.

MAP

To comply with instructions issued by the Canadian Kennel Club we will be unable to accept any entry reaching our Show Secretary after that date and time.