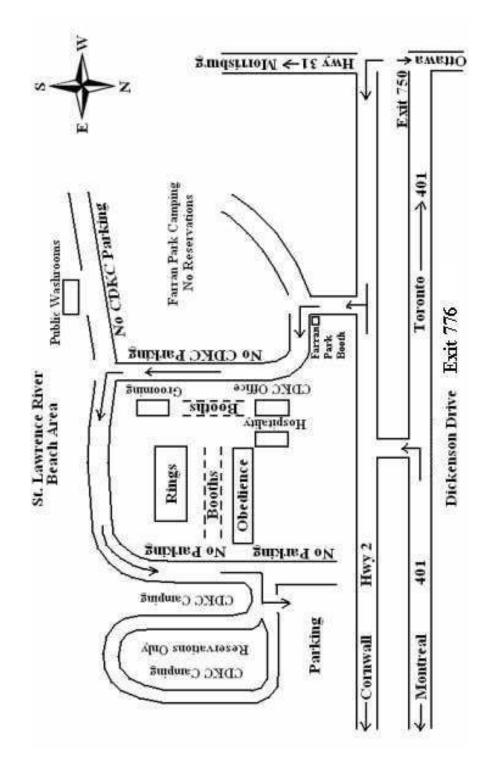

# CORNWALL DISTRICT KENNEL CLUB CAMPING AREA

FOR THE DURATION OF THE SHOW, THE CORNWALL DISTRICT KENNEL CLUB ADMINISTERS THE CAMPING ON THE EAST SIDE OF THE COMPETITION FIELD AND TAKES RESERVATIONS ONLY FOR THIS SECTION

#### SHOW FIELD AREA

The complete Show Field Area is strictly reserved for the following only:

Show Tents & Rings Restaurant Facilities
Grooming Tents Show Secretarial Services

Hospitality

Booths for Vendors and their trailers

Show Committee w/Parking Permits

Handlers w/special Daily parking permit

#### CAR PARKING

All car parking for the show is restricted to the East Side of the competiton field. An unloading zone will be available.

# NO PARKING ON THE FARRAN PARK CAMPING AREA. THIS AREA IS RESERVED FOR SEASONAL CAMPERS ONLY

#### CAMPING REGULATIONS

Parking of vehicles, trailers, RV's or setting up of tents is subject to rules and regulations and restricted to certain areas of the site. These rules are for the benefit of all seasonal campers and Show Participants and were implemented to preserve the natural beauty of the site. All regulations will be fully enforced by the Farran Park personnel during the camping season which includes the days of the C.D.K.C. shows. Anyone who fails to abide by these rules will be evicted from the campsite by proper authorities (ONTARIO PROVINCIAL POLICE) who patrol this campsite 24 hrs per day. ALL NO PARKING ZONES WILL BE FULLY ENFORCED AND TOWING SERVICES WILL BE AT THE EXPENSE OF THE OWNERS.

#### Camping area administered by Farran Park

Farran Park campsite on the opposite side of the competition field is administered by the Township of South Stormont and camping there is available Reservations taken or take your chances.