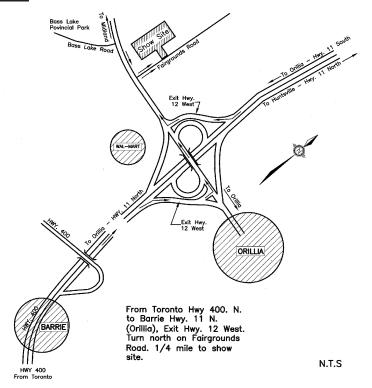

#### **ODAS PARK**

4500 FAIRGROUNDS ROAD, R.R. 2, ORILLIA Ontario L3V 6H2 GPS Coordinates: N44° 36.9765', W079° 28.0192'

These Shows Held Under The Canadian Kennel Club Rules - Unbenched - Outdoors

#### **ODAS PARK**

4500 Fairgrounds Road, ORILLIA

Camping Facilities • Gray water dumping available at Bass Lake Provincial Park 1-705-326-7054 PREPAID CAMPING – \$80.00 (tax included)

FEE AT THE GATE – \$100.00 (tax included) – CASH ONLY no cheques accepted