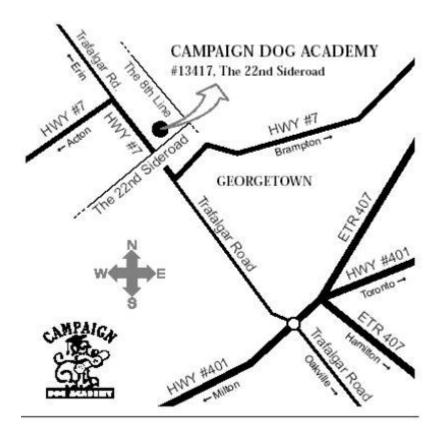

Directions to Trial:

From Hwy 401, Take Trafalgar Rd. (exit 328) north to Hwy. 7 Turn left at Hwy. 7. Turn RIGHT at 22<sup>nd</sup> Sideroad (1<sup>st</sup> LIGHTS, just past Esso Station with Time Horton's) Campaign is on the left side, just north of Hwy 7.