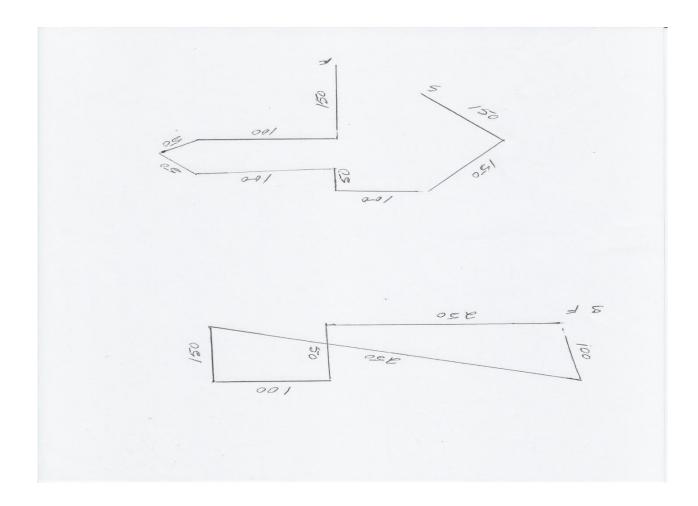

PLEASE RETAIN A COPY FOR YOUR RECORDS

**Course Plans** 

The club reserves the right to alter the course plan as required by weather and/or field conditions on the day of the trial. Course will be reversed for finals and again for run-offs and BOB. Field is mowed grass.