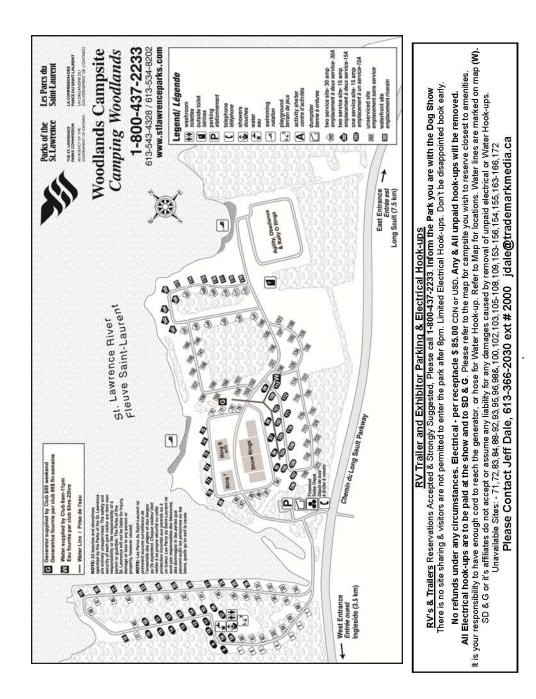

RV & Trailer Parking - Jeff Dale, 613-366-2030 ext# 2000 jdale@trademarkmedia.ca Show Photographer - Dean Dennis Photography, PO Box 123, Arden, ON 613-335-4386

EMAIL: dean@deandennisphotography.ca

No pictures may be taken for the purpose of resale at the SD & G dog show by anyone other than the official show photographer(s) without express written consent from the SD & G club.

**Booth Space** - Jeff Dale, 613-366-2030 ext# 2000 jdale@trademarkmedia.ca All Booth Space is on a First Come First Serve Basis

10 x 10 - \$ 245.00, 10 x 20 - \$ 280.00, 10 x 30 or 20 x 20 - \$ 315 per day Electrical \$ 40.00 extra, includes 1 Table included