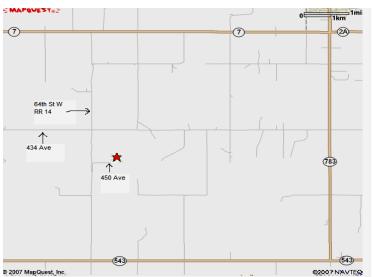

Turn right (West) on to #7 highway, continue past the Big Rock.

Next left (South) past Big Rock – 64th Street. Proceed south on 64th Street to 455 Avenue.

Turn left (East) on 455 Avenue and watch for signs.