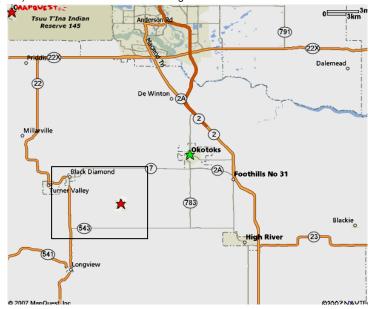

#### **Directions**

From Calgary – South on the #2 Highway, exit at the Okotoks overpass.

Proceed south through the town of Okotoks to the intersection of #2A and #7 Highways. (There will be a Sobeys on your left at the intersection.)

Turn right (West) on to #7 highway, continue past the Big Rock.

Next left (South) past Big Rock – 64th Street. Proceed south on 64th Street to 455 Avenue.

Turn left (East) on 455 Avenue and watch for signs.