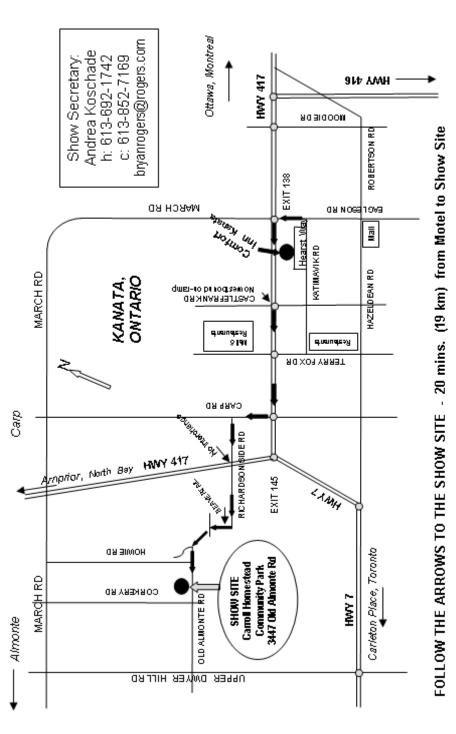

## Outdoors - same Great Location as last year Large Grassy Ring - Spacious Grounds

CARROLL HOMESTEAD COMMUNITY PARK 3447 Old Almonte Rd 20 MINS. WEST OF KANATA (OTTAWA) ONTARIO

#### SHOW SECRETARY

ANDREA KOSCHADE, 2420 Pine Ave., Manotick ON K4M 1B4 c: (613) 852-7169 h: (613) 692-1742 / e-mail: bryanrogers@rogers.com

#### SHOW HEADQUARTERS HOTEL

COMFORT INN OTTAWA WEST, 222 Hearst Way, Kanata, Ontario. (613) 592-2200. The toll-free reservations line for Comfort Inns is 1-800-228-5150. (20 mins. to show). There is a restaurant in the motel. When making your reservation, refer to the "Ottawa & Area German Shepherd Dog Club" - Group # 4399244 - for the nightly rate of \$139 + taxes. There is a \$10 Charge per dog. This rate includes a full-hot breakfast, free wi-fi access. Book your rooms by Tuesday, July 12, 2022 to get this rate.