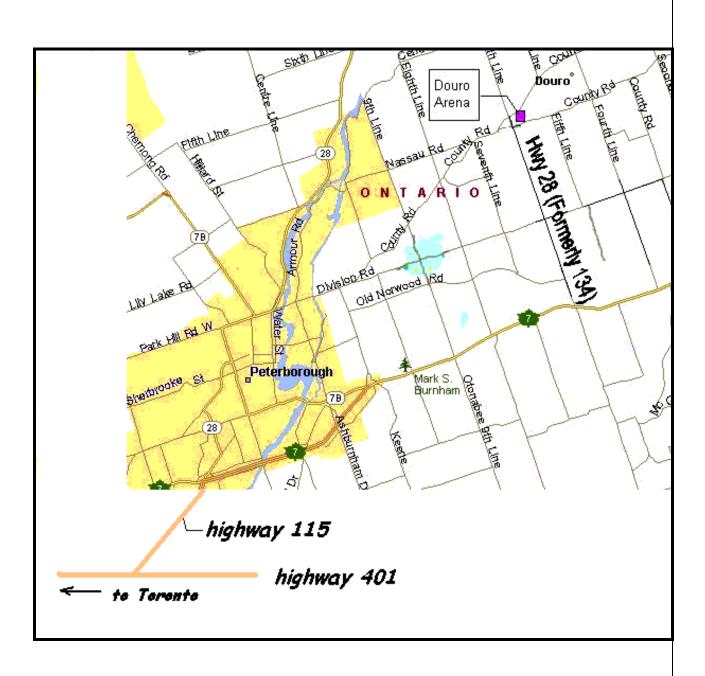

Junction of Hwy 28 (Formerly Hwy134) and County Road 4 5 miles north of Hwy 7 15 km east of Peterborough, ON

Limited Entry, Indoors

Dogs must be registered with NAMBR before the closing date of the Trial

# Douro Community Center 2893 Hwy-28 (formerly Hwy-134) 5 Miles North of Hwy 7 Douro, ON 15 km east of Peterborough