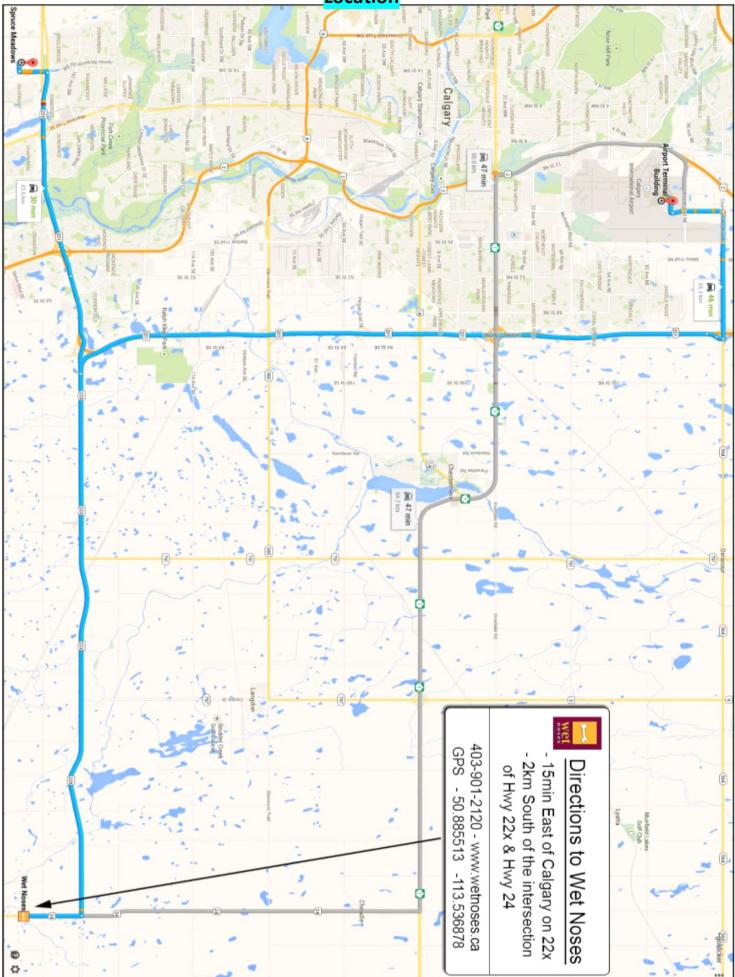

Held at Wet Noses Bed and Biscuit near Calgary: Outdoors (no cover), on grass surface, 2 solid fenced rings 100' x 110'

## **Location**